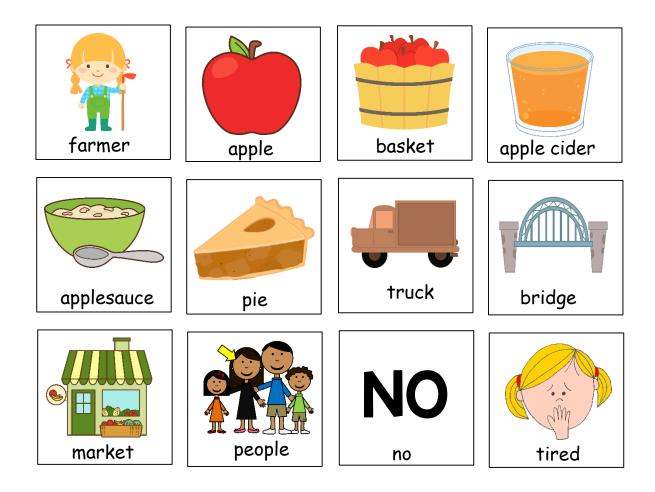

## Apple Farmer Annie

Name:\_\_\_\_\_

| _  |                                                |                         |
|----|------------------------------------------------|-------------------------|
| 1. | What is Annie's job?                           | farmer                  |
| 2. | What does Annie pick in the fall?              | bananas oranges apples  |
| 3. | Where does Annie put the apples?               | box                     |
| 4. | What does Annie make with the apples to drink? | coffee milk apple cider |
| 5. | What else does Annie make<br>with the apples?  | apple sauce pretzel     |
| 6. | What does Annie bake with the apples?          | popcorn pie hot dog     |
| 7. | How does Annie bring the apples to the market? | truck                   |
| 8. | What does she drive across to get to the city? | castle                  |

theelementaryhelper.com

Apple Farmer Annie - Page 2

| 9.  | Where does Annie sell her<br>apple treats? | school           |
|-----|--------------------------------------------|------------------|
| 10. | Who buys Annie's apples at the market?     | people dog cat   |
| 11. | Does Annie have any apples<br>left?        | yes NO<br>ves no |
| 12. | How does Annie feel at the end of the day? | scared ired mad  |

## Apple Farmer Annie - Book Pictures

## Apple Farmer Annie – Book Pictures